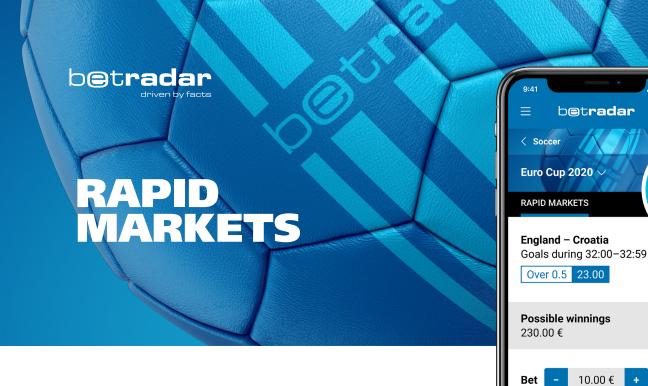

Betradar's new Rapid Markets offers a more thrilling live betting experience on the top tier soccer leagues and tournaments

Working in 1-minute intervals, x:00 – x:59, punters bet on what is going to happen in the next 60 seconds (goal, corner, booking or penalty). With a minimum of 85 intervals per market, you can offer a much higher number of live bets and thus significantly increase your turnover.

- Significant higher number of live betting 1X7 opportunities for top tier soccer matches
- Casino style betting allowing faster settlement, leading to higher bet frequency and turnover
  - Keep players engaged throughout the entire match with new bet cycles available every minute

betradar

10.00€

PLACE BET 10.00 €

60-second

intervals

(X)

Perfect for betting on any device, especially on mobile