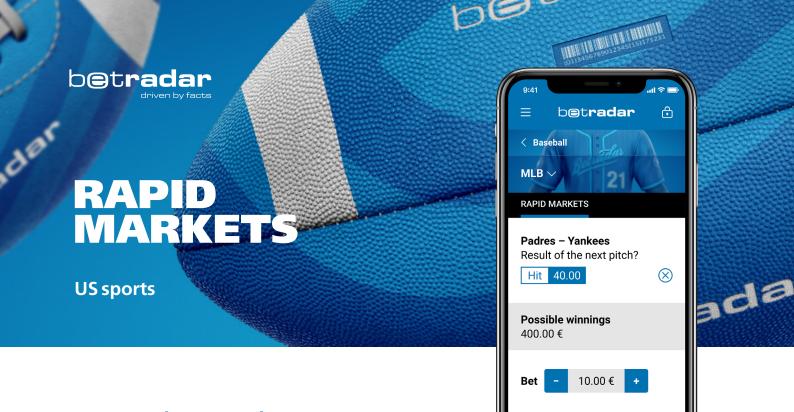

## Faster bet cycles to create more betting opportunities

Betradar's Rapid Markets is the next generation of live betting. Offering markets which we aim to settle in under 5 minutes, the increased number of live opportunities makes betting on matches even more entertaining and generates a much higher turnover.

## **Product highlights**

PLACE BET 10.00 €

1X2 Significant higher number of live betting opportunities for major US sports

Casino style betting allowing faster settlement, leading to higher bet frequency and turnover